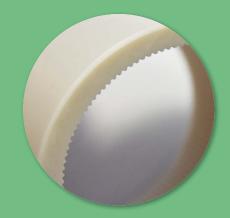

### Mandrel & tube, smooth or grooved, for industrial use

Made of PVC

### Features and Benefits

Length: customised with an accuracy of up to 0.1 mm

Co-extruded PVC

Virgin or recycled material

Marking: on request

Smooth or grooved interior

Colour: choice of specific colour

Rigorous specifications