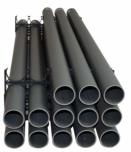

## Specially designed palletisation

ATE has developed various palletisations to meet the demands of its clients.

This type of packaging allows the tubes to be supported when opening the pallets.

For all lengths and diameters

Short length < 650m From Ø125

allet clips