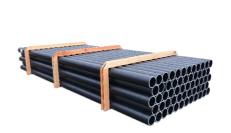

## Specially designed palletisation

ATE has developed various palletisations to meet the demands of its clients.

This type of packaging allows the tubes to be supported when opening the pallets.

For all lengths and diameters

Short length < 650m From Ø125

allet clips