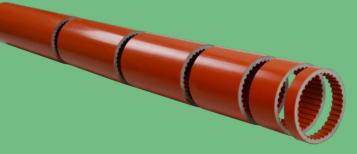

### Mandrel & tube, smooth or grooved, for industrial use

Made of PVC

### Features and Benefits

Length: customised with an accuracy of up to 0.1 mm

Co-extruded PVC

Virgin or recycled material

Marking: on request

Smooth or grooved interior

Colour: choice of specific colour

Rigorous specifications