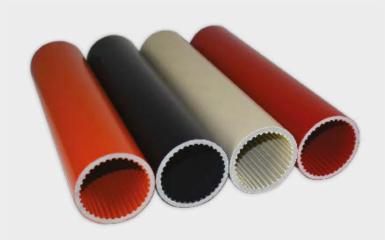

### Mandrel & tube, smooth or grooved, for industrial use

Made of PVC

### Features and Benefits

Length: customised with an accuracy of up to 0.1 mm

Co-extruded PVC

Virgin or recycled material

Marking: on request

Smooth or grooved interior

Colour: choice of specific colour

Rigorous specifications