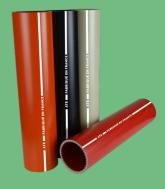

### **Techni**Tube

Designed and Made in France

### Mandrel & tube, smooth or grooved, for industrial use

Made of PVC

### Features and Benefits

Length: customised with an accuracy of up to 0.1 mm

Co-extruded PVC

Virgin or recycled material

Marking: on request

Smooth or grooved interior

Colour: choice of specific colour

Rigorous specifications