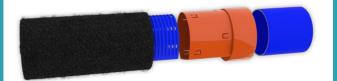

# **The Coupler**

The new coupler BatiFibre developed by ATE allows connection between 2 BatiFibre bars but also to any other Ø100/110mm PVC junctions.

Dislocation becomes impossible by gluing the coupler to the junction.

Change of direction can be achieved by using Ø100/110 **PVC** accessories.

**Cleaning manholes** can be easily replaced by manhole chimneys.

ATE