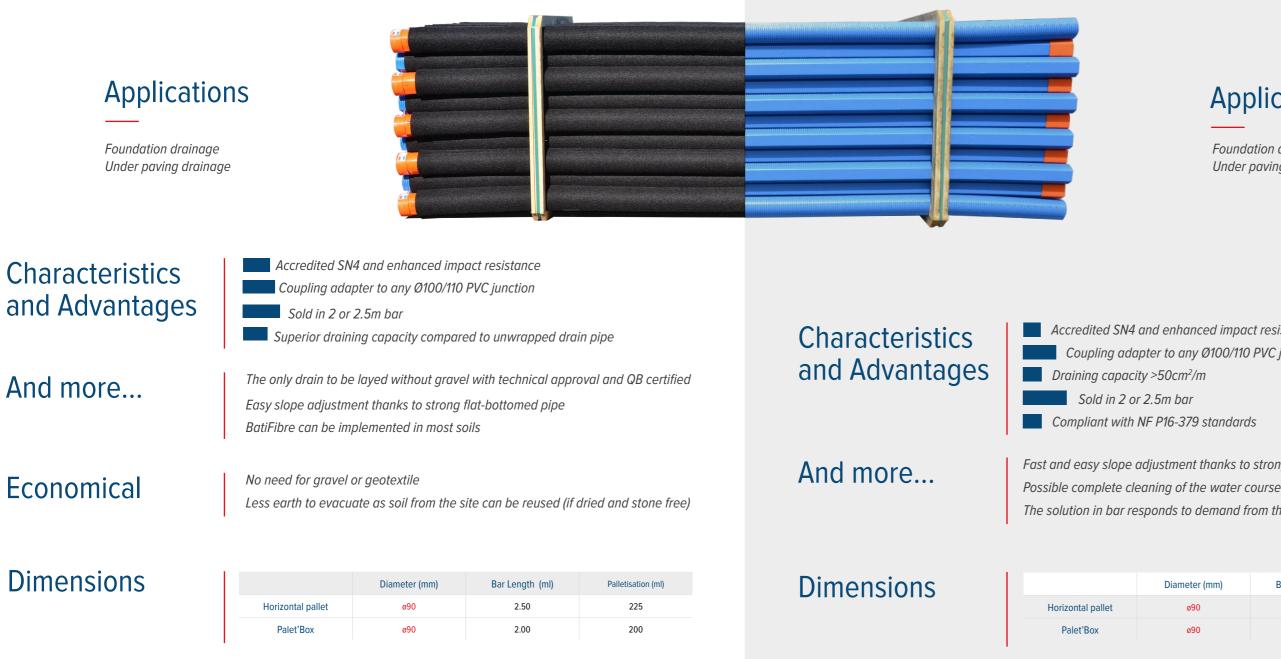

### **Applications**

Foundation drainage Under paving drainage

Accredited SN4 and enhanced impact resistance Coupling adapter to any Ø100/110 PVC junction

Fast and easy slope adjustment thanks to strong flat-bottomed BatiDrain pipe The solution in bar responds to demand from the Design, Control or Engineering Office

| Diameter (mm) | Bar Length (ml) | Palletisation (ml) |
|---------------|-----------------|--------------------|
| ø90           | 2.50            | 315                |
| ø90           | 2.00            | 242                |