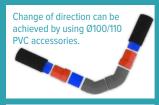

## **The Coupler**

The new coupler BatiFibre developed by ATE allows connection between 2 BatiFibre bars but also to any other Ø100/110mm PVC junctions.

Dislocation becomes impossible by gluing the coupler to the junction.





Cleaning manholes can be easily replaced by manhole chimneys.

## **Advantages**

- SN4 Certified
  (Stiffness Nominal 4kN/m2)
- 2 Flat-bottomed pipe in bar
- 3 Suitable to most soils



Discover our installation guidance on our website ate-drainage.com





L'EXPÉRIENCE TERRAIN

64 rue de la Libération - Z.I. Ouest Bazouges 53200 CHÂTEAU-GONTIER - FRANCE T. +33 (0)2 43 07 00 56 F. +33 (0)2 43 07 44 37 E. contact@ate53.fr

www.ate-drainage.com

Distributor / Representative



FOUNDATION DRAINAGE

**GRAVEL-FREE SYSTEM** 



QB CERTIFIED

Technical Approval n°17.2/16-317\_V4

A 3-IN-1 SOLUTION



## **FOUNDATION DRAINAGE**

## Gravel 6 Tonnes Earth removal 8 Tonnes Drain 40 ml Geotextile 60 m²

Time to BBBBB

Total Cost ©©©



BATIFIBRE Drainage
Traditional
Drainage