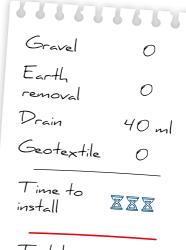

## Gravel 6 Tonnes Earth removal 8 Tonnes Drain 40 ml Geotextile 60 m²

Time to BBBBB

Total Cost ©©©

BATIFIBRE Drainage
Traditional
Drainage